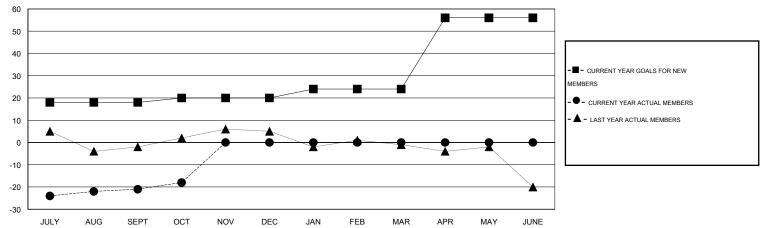

## GOALS AND ACTUAL MEMBERS CUMULATIVE

| DROPPED CLUBS: 0  DROPPED MEMBERS |        | 11 CLUBS OF 42 ADDED 1 OR MORE NEW MEMBERS | GENDER DISTRIBU<br>MALE<br>FEMALE | TION<br>947 (75.40%)<br>309 (24.60%) |    |
|-----------------------------------|--------|--------------------------------------------|-----------------------------------|--------------------------------------|----|
| DECEASED CLUB CANCELLED           | 3<br>0 | CLICK HERE FOR HEALTH ASSESSMENT DATA      | FAMILY UNIT MEMBERS               |                                      | 52 |
| OTHER                             | 35     |                                            | HEAD OF HOUSEHOLD                 | 25                                   |    |
| TOTAL                             | 38     |                                            | NON-HEAD OF HOUSEHOL              | 27                                   |    |